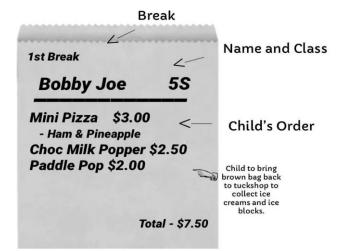

When ordering, please follow the example below

• Please use brown paper bags.

• If your child requires change, please enclose a ziplock bag with their name on it.

• Please <u>do not</u> staple or tape the top of the brown bag, just fold the top down several times.

- Use a separate bag for each break.
- Use a separate bag for each child.

• Tuckshop bags to be placed into the classroom tuckshop box.

If you attend the **Geckos Playgroup** on a Tuesday morning, you're welcome to place and order at the tuckshop in the morning and your food will be ready when playgroup ends at 11:00am!